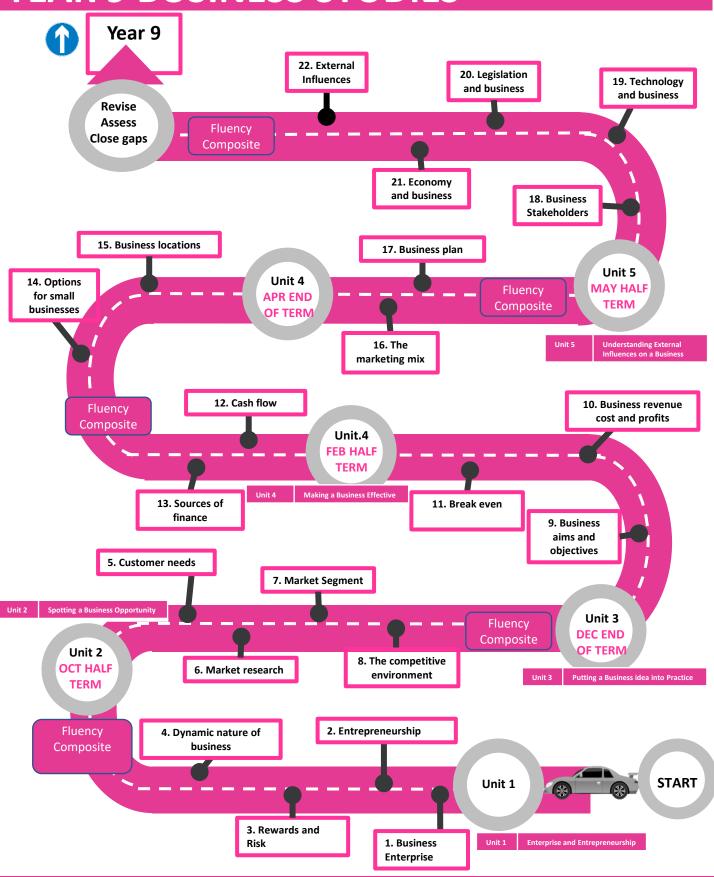

#### **YEAR 9-11 BUSINESS STUDIES**



## YEAR 9 BUSINESS STUDIES



### **YEAR 10 BUSINESS STUDIES**



# YEAR 11 BUSINESS STUDIES



| Unit | Description                                        | Location on<br>Map | Unit | Description                                   | Location on Map |
|------|----------------------------------------------------|--------------------|------|-----------------------------------------------|-----------------|
| 1    | Enterprise and Entrepreneurship                    | DEC END OF TERM    | 6    | Growing a Business                            | APR END OF TERM |
| 2    | Spotting a Business Opportunity                    | DEC END OF TERM    | 7    | Making Marketing Decision                     | APR END OF TERM |
| 3    | Putting a Business idea into Practice              | DEC END OF TERM    | 8    | Making Operational