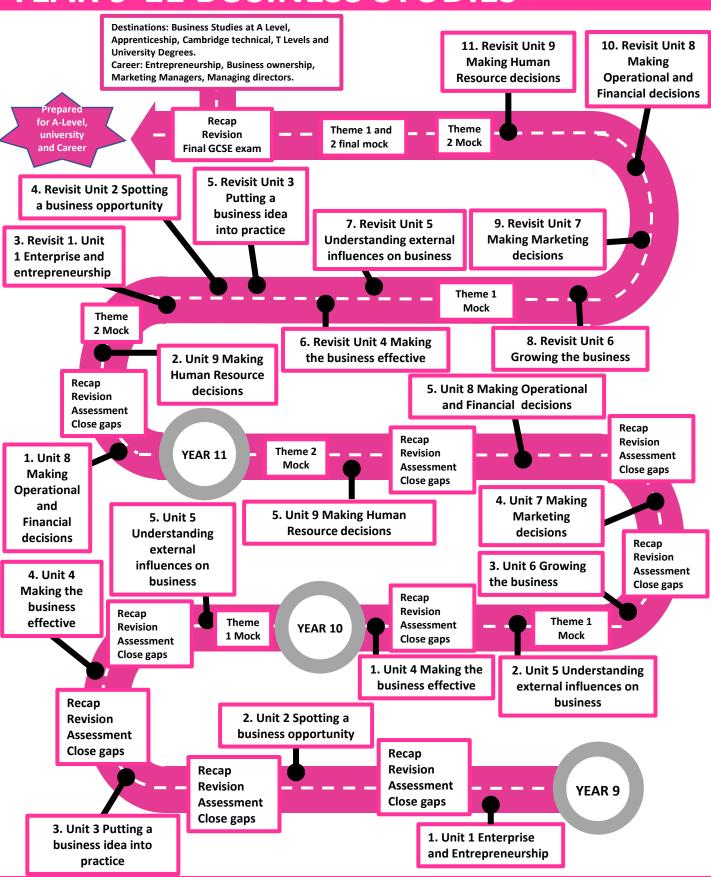

#### **YEAR 9-11 BUSINESS STUDIES**

# YEAR 11 BUSINESS STUDIES

| Unit | Description                                        | Location on<br>Map | Unit | Description                                   | Location on Map |
|------|----------------------------------------------------|--------------------|------|-----------------------------------------------|-----------------|
| 1    | Enterprise and Entrepreneurship                    | DEC END OF TERM    | 6    | Growing a Business                            | APR END OF TERM |
| 2    | Spotting a Business Opportunity                    | DEC END OF TERM    | 7    | Making Marketing Decision                     | APR END OF TERM |
| 3    | Putting a Business idea into Practice              | DEC END OF TERM    | 8    | Making Operational and Financial<br>Decisions | APR END OF TERM |
| 4    | Making a Business Effective                        | FEB HALF TERM      | 9    | Making Human Resources Decision               | APR END OF TERM |
| 5    | Understanding External Influences on a<br>Business | FEB HALF TERM      |      |                                               |                 |