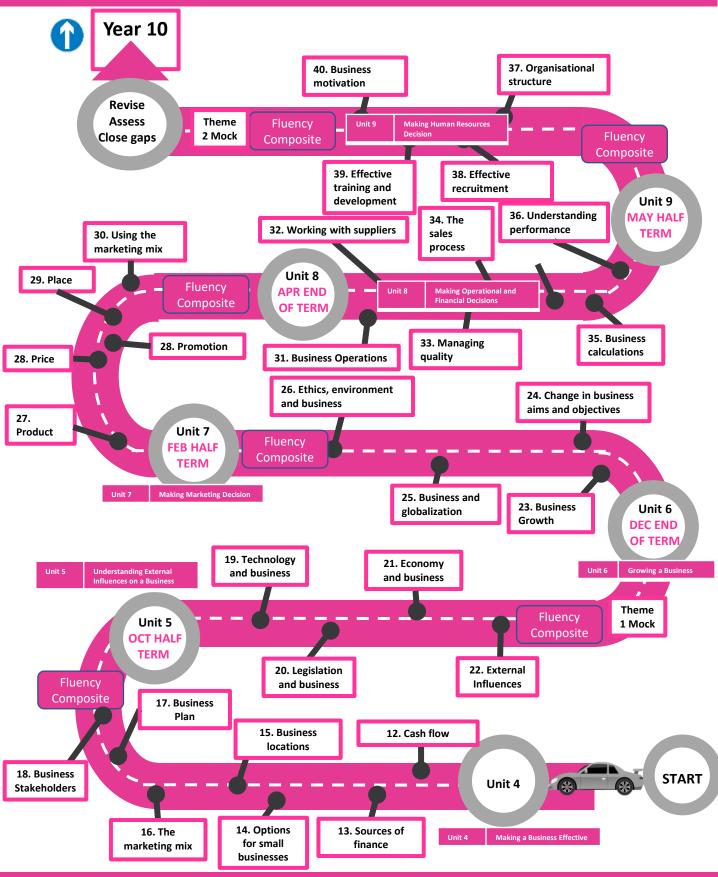

#### **YEAR 9-11 BUSINESS STUDIES**



## YEAR 9 BUSINESS STUDIES



### **YEAR 10 BUSINESS STUDIES**



# YEAR 11 BUSINESS STUDIES



| Unit | Description                                        | Location on<br>Map | Unit | Description                                   | Location on Map |
|------|----------------------------------------------------|--------------------|------|-----------------------------------------------|-----------------|
| 1    | Enterprise and Entrepreneurship                    | DEC END OF TERM    | 6    | Growing a Business                            | APR END OF TERM |
| 2    | Spotting a Business Opportunity                    | DEC END OF TERM    | 7    | Making Marketing Decision                     | APR END OF TERM |
| 3    | Putting a Business idea into Practice              | DEC END OF TERM    | 8    | Making Operational and Financial<br>Decisions | APR EN