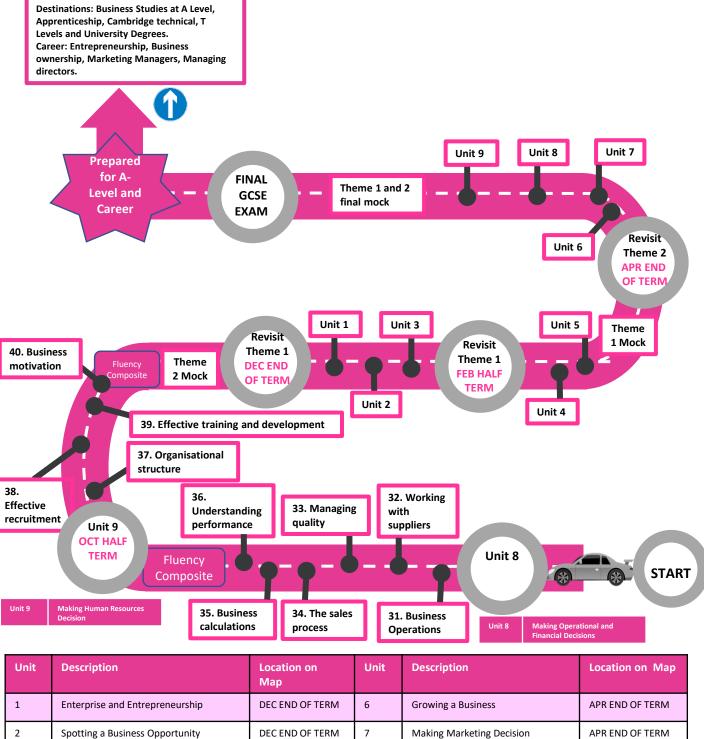

# YEAR 11 BUSINESS STUDIES

| Unit | Description                                        | Location on<br>Map | Unit | Description                                   | Location on Map |
|------|----------------------------------------------------|--------------------|------|-----------------------------------------------|-----------------|
| 1    | Enterprise and Entrepreneurship                    | DEC END OF TERM    | 6    | Growing a Business                            | APR END OF TERM |
| 2    | Spotting a Business Opportunity                    | DEC END OF TERM    | 7    | Making Marketing Decision                     | APR END OF TERM |
| 3    | Putting a Business idea into Practice              | DEC END OF TERM    | 8    | Making Operational and Financial<br>Decisions | APR END OF TERM |
| 4    | Making a Business Effective                        | FEB HALF TERM      | 9    | Making Human Resources Decision               | APR END OF TERM |
| 5    | Understanding External Influences on a<br>Business | FEB HALF TERM      |      |                                               |                 |

#### **LEARNING JOURNEY**